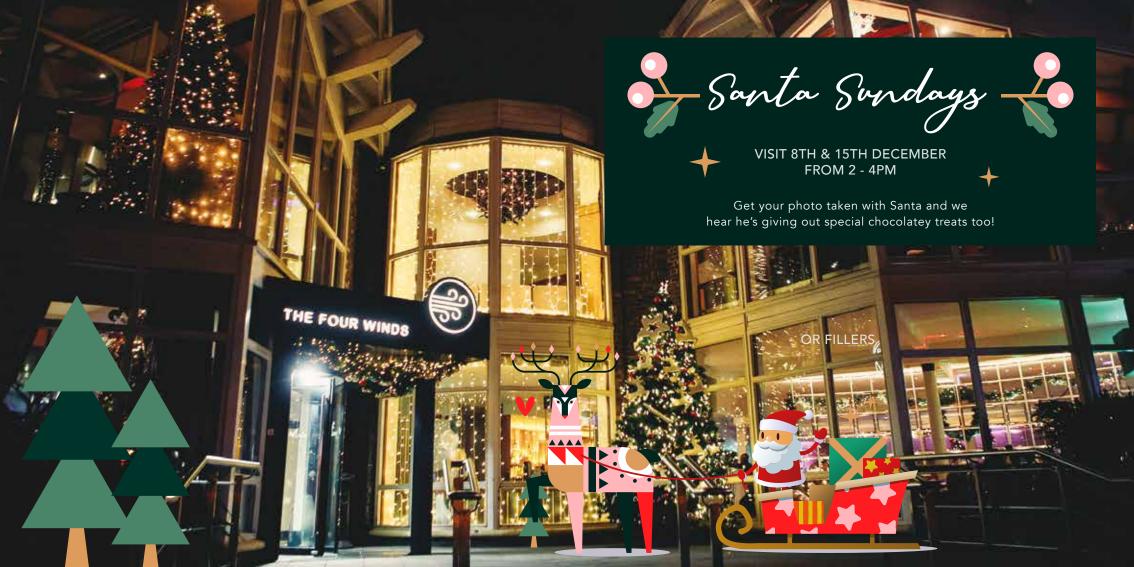

the value                                                              |
| DESSERT SELECTION                          |                            | of £30 for the party organiser.                                                                 |
| PROFITEROLES                               |                            | Voucher redeemable in January 2025.  Applies to parties of 10 or over.                          |
| CHRISTMAS PUDDING CHEESECAKKE              |                            | T&C's apply.                                                                                    |
| MIXED BERRY PAVLOVA                        |                            | * * * * *                                                                                       |

ORGANISERS NAME

















# THE OXBOW



**CHRISTMAS** Party Weekends
with Festive DJ

Gather your friends, family & colleagues for a day or night to remember in our private dining suite, The Oxbow. Available from 12 noon, enjoy a three course meal and entertainment with the music and bar going on until the wee hours.



NON-STOP FESTIVE PARTY FLOOR FILLERS

**EVERY FRIDAY AND SATURDAY** FROM 29TH NOVEMBER £39.50 per person

DRINKS PACKAGES AVAILABLE

Prosecco on Arrival - £6 per person Cocktail on Arrival - £8 per person Espresso Martini or Passionfruit Martini



## **EVERY THURSDAY**

**OUR FAMOUS SMARTPHONE QUIZ** 

## **EVERY FRIDAY & SATURDAY**

DANCE THROUGH THE DECADES FROM 9.30PM

LIVE MUSIC FROM 4PM ON FRIDAY 13TH & 20TH DECEMBER

The Best In: COCKTAILS **CRAFT BEERS GIN SERVES** 



Delicious platter